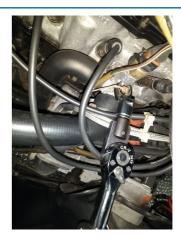

## **Crows Foot Adaptor 1/2"D**

Crows Foot Adaptor 1/2"D (M/F) designed to enable a standard torque wrench to be used with Laser 1/2"D Flexible Crows Foot Wrenches (Laser Part No. 7164). When using with a torque wrench in line an allowance for the increased length must be made to the wrench setting.

## **Additional Information**

- Designed to allow flexible crows foot wrenches to be used in line with any standard torque wrench or ratchet.
- Ideal for torqueing exhaust gas sensors and general engine sensors such as Lambda, EGT, Coolant Temperature, Knock Sensors etc.
- Turns standard 1/2"D torque wrenches into spanner type torque wrenches.
- · Not for use with air tools.
- · EU Registered Design. Made in Sheffield.