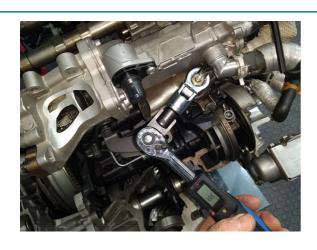

## **Crows Foot Adaptor 1/2"D**

Crows Foot Adaptor 1/2"D (M/F) designed to enable a standard torque wrench to be used with Laser 1/2"D Flexible Crows Foot Wrenches (Laser Part No. 7164). When using with a torque wrench in line an allowance for the increased length must be made to the wrench setting.

## **Additional Information**

- Designed to allow flexible crows foot wrenches to be used in line with any standard torque wrench or ratchet.
- Ideal for torqueing exhaust gas sensors and general engine sensors such as Lambda, EGT, Coolant Temperature, Knock Sensors etc.
- Turns standard 1/2"D torque wrenches into spanner type torque wrenches.
- · Not for use with air tools.
- · EU Registered Design. Made in Sheffield.