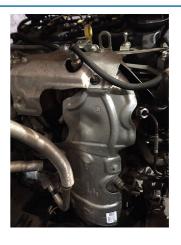

## **Additional Information**

- Designed to allow flexible crows foot wrenches to be used in line with any standard torque wrench or ratchet.
- Ideal for torqueing exhaust gas sensors and general engine sensors such as Lambda, EGT, Coolant Temperature, Knock Sensors etc.
- Turns standard 1/2"D torque wrenches into spanner type torque wrenches.
- · Not for use with air tools.
- · EU Registered Design. Made in Sheffield.