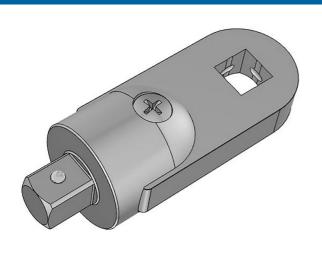

## **Crows Foot Adaptor 1/2"D**

Crows Foot Adaptor 1/2"D (M/F) designed to enable a standard torque wrench to be used with Laser 1/2"D Flexible Crows Foot Wrenches (Laser Part No. 7164). When using with a torque wrench in line an allowance for the increased length must be made to the wrench setting.

## **Additional Information**

- Designed to allow flexible crows foot wrenches to be used in line with any standard torque wrench or ratchet.
- Ideal for torqueing exhaust gas sensors and general engine sensors such as Lambda, EGT, Coolant Temperature, Knock Sensors etc.
- Turns standard 1/2"D torque wrenches into spanner type torque wrenches.
- · Not for use with air tools.
- · EU Registered Design. Made in Sheffield.