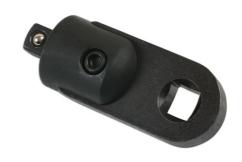

## **Crows Foot Adaptor 1/2"D**

Crows Foot Adaptor 1/2"D (M/F) designed to enable a standard torque wrench to be used with Laser 1/2"D Flexible Crows Foot Wrenches (Laser Part No. 7164). When using with a torque wrench in line an allowance for the increased length must be made to the wrench setting.