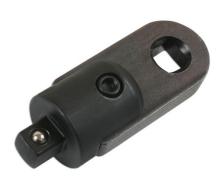

## **Crows Foot Adaptor 1/2"D**

Crows Foot Adaptor 1/2"D (M/F) designed to enable a standard torque wrench to be used with Laser 1/2"D Flexible Crows Foot Wrenches (Laser Part No. 7164). When using with a torque wrench in line an allowance for the increased length must be made to the wrench setting.

## **Additional Information**

- Designed to allow flexible crows foot wrenches to be used in line with any standard torque wrench or ratchet.
- Ideal for torqueing exhaust gas sensors and general engine sensors such as Lambda, EGT, Coolant Temperature, Knock Sensors etc.
- Turns standard 1/2"D torque wrenches into spanner type torque wrenches.
- · Not for use with air tools.
- · EU Registered Design. Made in Sheffield.